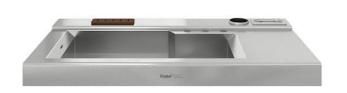

### **Foster Milano Wash Station**

Rangetop

Code: 3153 900

30" Michelangelo Sink fully integrated with a range top AISI 304 Stainless steel Satin finish Overmount x cross bending for easy water draining

#### **DETAILS**

| Series             | Foster Milano                      |
|--------------------|------------------------------------|
| Finish             | Foster brushed                     |
| Material           | AISI 304 stainless steel           |
| Texture            | Satin                              |
| Thickness          | 16 Gauge (1.5 mm)                  |
| Overall dimensions | 47 <sup>7/8</sup> " × 27"          |
| Bowls dimensions   | 1 bowl 30" x 16 <sup>17/32</sup> " |
| Bowl depth         | 10"                                |