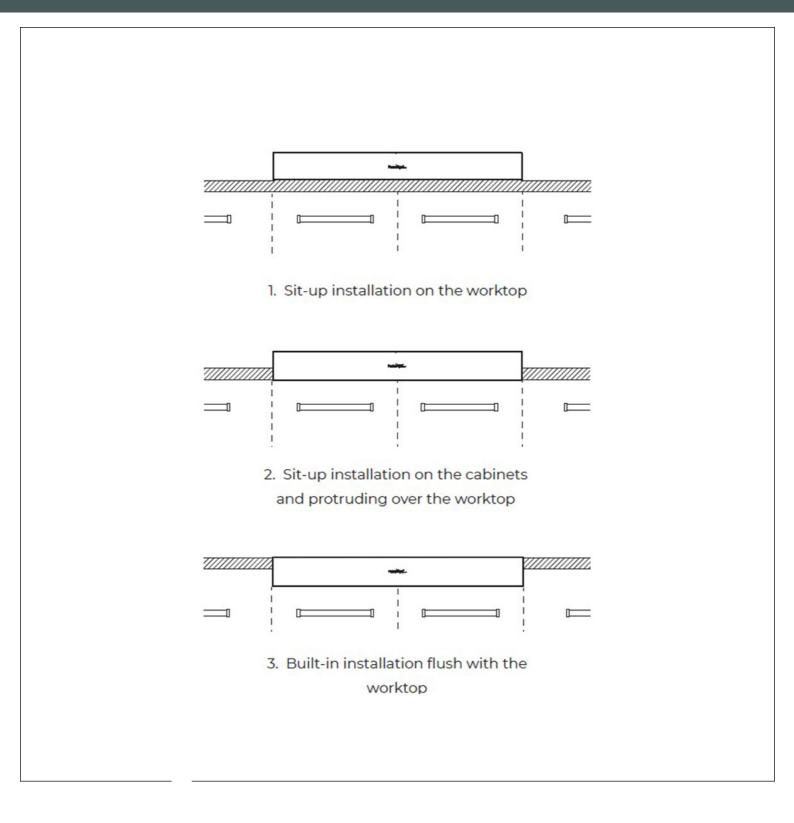

le work surface. The inclination also makes it extremely easy to clean the edges.                                                                                              |
| Save space system          | Drain and siphon are designed to leave as much space as possible in the under-sink area, more and more useful today for theseparate waste collection systems.                                                                                                    |
| Squared bowls - 0/9 radius | The square bowls of Foster have perfectly squared vertical edges, while those on the bottom have a small radius of 9 mm that facilitates cleaning operations.                                                                                                    |

### **TECHNICAL DATA**

## Foster ==







# Foster ==









#### **OPTIONAL ACCESSORIES**



Chopping board 8656 001



Grating kit complete with ring support and food collection tray 8159 101



**HDPE Twin Chopping Board** 8644 100



Stainless Steel dishes holder 8100 303



Stainless steel perforated pan 8151 000

### **RECOMMENDED PAIRINGS**



Faucet Capri 8467 005



Faucet Salina 8487 005