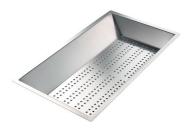

#### **OPTIONAL ACCESSORIES**

Chopping board 8656 001

Grating kit complete with ring support and food collection tray 8159 101

**HDPE Twin Chopping Board** 8644 100

Stainless Steel dishes holder 8100 303

Stainless steel perforated pan 8151 000