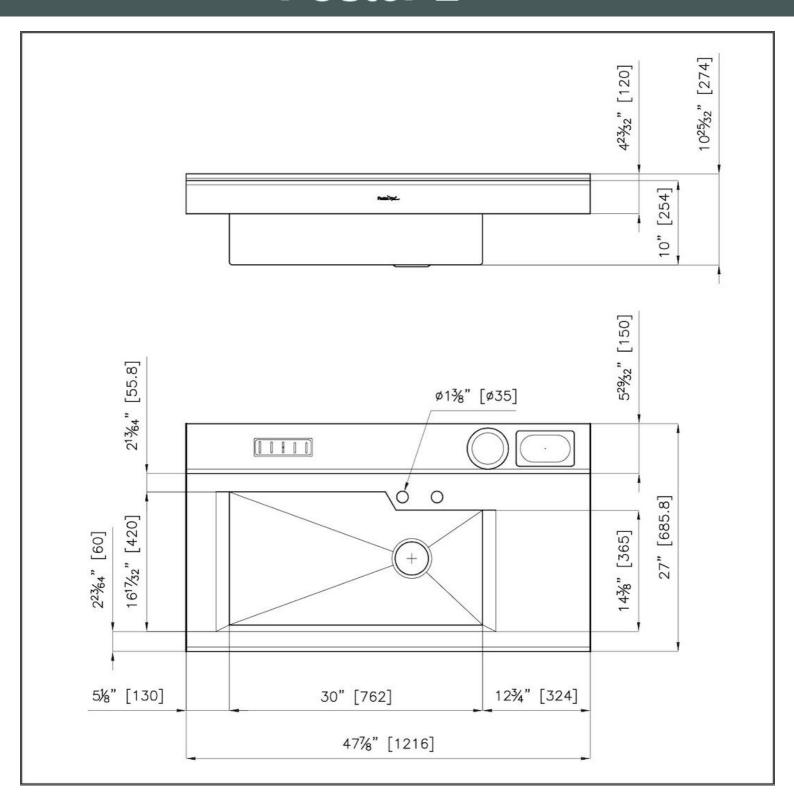

#### **DETAILS**

| Series             | Foster Milano                      |
|--------------------|------------------------------------|
| Finish             | Foster brushed                     |
| Material           | AISI 304 stainless steel           |
| Texture            | Satin                              |
| Thickness          | 16 Gauge (1.5 mm)                  |
| Overall dimensions | 47 <sup>7/8</sup> " × 27"          |
| Bowls dimensions   | 1 bowl 30" x 16 <sup>17/32</sup> " |
| Bowl depth         | 10"                                |

| Cut out                    | 44 <sup>23/32</sup> " x 25 <sup>13/16</sup> "                                                                                                                                                                                                                    |
|----------------------------|------------------------------------------------------------------------------------------------------------------------------------------------------------------------------------------------------------------------------------------------------------------|
| Waste fitting type         | 3 $^{1/2"}$ - with stainless steel basket                                                                                                                                                                                                                        |
| Bowls bottom               | X cross bending for easy water draining                                                                                                                                                                                                                          |
| Underside                  | Protected with heavy duty undercoating                                                                                                                                                                                                                           |
| Fixing system              | Fixing kit (brass insert and clips)                                                                                                                                                                                                                              |
| Notes:                     | The following accessories are included: 1x 8542 655 - Knife holder 1x 1773 722 - Bottle holder 1x 1774 000 - Bowl with lid                                                                                                                                       |
| FEATURES                   |                                                                                                                                                                                                                                                                  |
| Diamond-shape bottom       | The draining of water is an important feature in a sink, and it's always taken good care of in Foster products. In the bent-welded sinks, which would have a flat bottom, the proper draining is guaranteed by the elegant beveling, which helps the water flow. |
| High thickness             | 1.5 mm thick steel. A significant thickness, which guarantees the maximum sturdiness and durability.                                                                                                                                                             |
| Inclined recess            | A deep and inclined recess houses the burners and grigs, allowing to create a single work surface. The inclination also makes it extremely easy to clean the edges.                                                                                              |
| Save space system          | Drain and siphon are designed to leave as much space as possible in the under-sink area, more and more useful today for theseparate waste collection systems.                                                                                                    |
| Squared bowls - 0/9 radius | The square bowls of Foster have perfectly squared vertical edges, while those on the bottom have a small radius of 9 mm that facilitates cleaning operations.                                                                                                    |