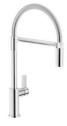

e waste collection systems.                                                                                                    |
| Squared bowls - 0/9 radius | The square bowls of Foster have perfectly squared vertical edges, while those on the bottom have a small radius of 9 mm that facilitates cleaning operations.                                                                                                    |

### **TECHNICAL DATA**

## Foster ==







# Foster ==









#### **OPTIONAL ACCESSORIES**



Chopping board 8656 001



Grating kit complete with ring support and food collection tray 8159 101



**HDPE Twin Chopping Board** 8644 100



Stainless Steel dishes holder 8100 303



Stainless steel perforated pan 8151 000

### **RECOMMENDED PAIRINGS**



Faucet Capri 8467 005



Faucet Salina 8487 005