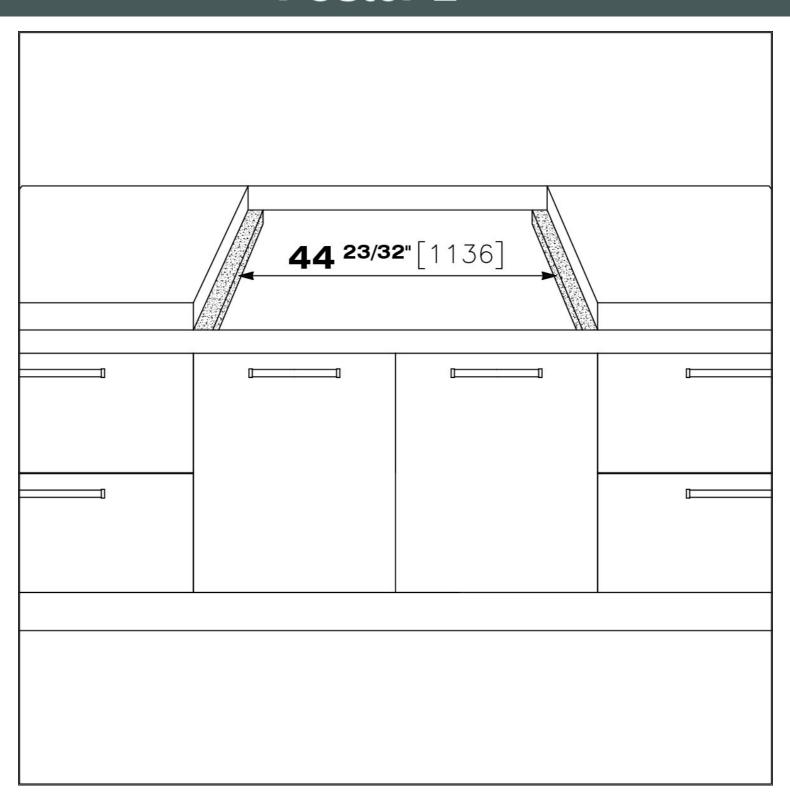

| Cut out                    | 44 <sup>23/32</sup> " x 25 <sup>13/16</sup> "                                                                                                                                                                                                                    |
|----------------------------|------------------------------------------------------------------------------------------------------------------------------------------------------------------------------------------------------------------------------------------------------------------|
| Waste fitting type         | 3 $^{1/2"}$ - with stainless steel basket                                                                                                                                                                                                                        |
| Bowls bottom               | X cross bending for easy water draining                                                                                                                                                                                                                          |
| Underside                  | Protected with heavy duty undercoating                                                                                                                                                                                                                           |
| Fixing system              | Fixing kit (brass insert and clips)                                                                                                                                                                                                                              |
| Notes:                     | The following accessories are included: 1x 8542 655 - Knife holder 1x 1773 722 - Bottle holder 1x 1774 000 - Bowl with lid                                                                                                                                       |
| FEATURES                   |                                                                                                                                                                                                                                                                  |
| Diamond-shape bottom       | The draining of water is an important feature in a sink, and it's always taken good care of in Foster products. In the bent-welded sinks, which would have a flat bottom, the proper draining is guaranteed by the elegant beveling, which helps the water flow. |
| High thickness             | 1.5 mm thick steel. A significant thickness, which guarantees the maximum sturdiness and durability.                                                                                                                                                             |
| Inclined recess            | A deep and inclined recess houses the burners and grigs, allowing to create a single work surface. The inclination also makes it extremely easy to clean the edges.                                                                                              |
| Save space system          | Drain and siphon are designed to leave as much space as possible in the under-sink area, more and more useful today for theseparate waste collection systems.                                                                                                    |
| Squared bowls - 0/9 radius | The square bowls of Foster have perfectly squared vertical edges, while those on the bottom have a small radius of 9 mm that facilitates cleaning operations.                                                                                                    |