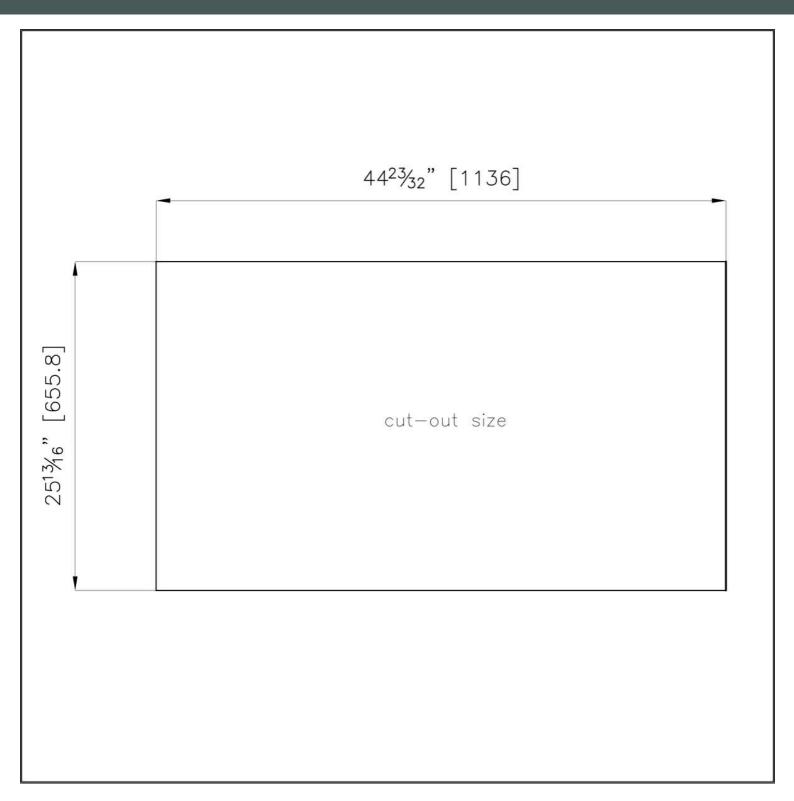

| Cut out                    | 44 <sup>23/32</sup> " x 25 <sup>13/16</sup> "                                                                                                                                                                                                                    |
|----------------------------|------------------------------------------------------------------------------------------------------------------------------------------------------------------------------------------------------------------------------------------------------------------|
| Waste fitting type         | 3 $^{1/2"}$ - with stainless steel basket                                                                                                                                                                                                                        |
| Bowls bottom               | X cross bending for easy water draining                                                                                                                                                                                                                          |
| Underside                  | Protected with heavy duty undercoating                                                                                                                                                                                                                           |
| Fixing system              | Fixing kit (brass insert and clips)                                                                                                                                                                                                                              |
| Notes:                     | The following accessories are included: 1x 8542 655 - Knife holder 1x 1773 722 - Bottle holder 1x 1774 000 - Bowl with lid                                                                                                                                       |
| FEATURES                   |                                                                                                                                                                                                                                                                  |
| Diamond-shape bottom       | The draining of water is an important feature in a sink, and it's always taken good care of in Foster products. In the bent-welded sinks, which would have a flat bottom, the proper draining is guaranteed by the elegant beveling, which helps the water flow. |
| High thickness             | 1.5 mm thick steel. A significant thickness, which guarantees the maximum sturdiness and durability.                                                                                                                                                             |
| Inclined recess            | A deep and inclined recess houses the burners and grigs, allowing to create a single work surface. The inclination also makes it extremely easy to clean the edges.                                                                                              |
| Save space system          | Drain and siphon are designed to leave as much space as possible in the under-sink area, more and more useful today for theseparate waste collection systems.                                                                                                    |
| Squared bowls - 0/9 radius | The square bowls of Foster have perfectly squared vertical edges, while those on the bottom have a small radius of 9 mm that facilitates cleaning operations.                                                                                                    |