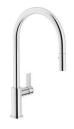

eful today for theseparate waste collection systems.                                                                                                    |
| Squared bowls - 0/9 radius | The square bowls of Foster have perfectly squared vertical edges, while those on the bottom have a small radius of 9 mm that facilitates cleaning operations.                                                                                                    |

### **TECHNICAL DATA**

## Foster ==







# Foster ==









#### **OPTIONAL ACCESSORIES**



Chopping board 8656 001



Grating kit complete with ring support and food collection tray 8159 101



**HDPE Twin Chopping Board** 8644 100



Stainless Steel dishes holder 8100 303



Stainless steel perforated pan 8151 000

### **RECOMMENDED PAIRINGS**



Faucet Capri 8467 005



Faucet Salina 8487 005